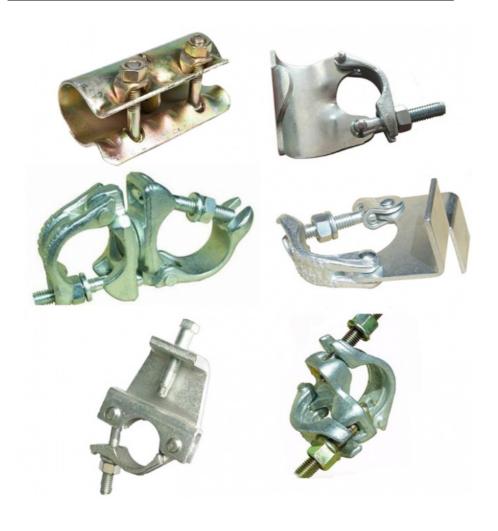

#### **Product Details**

Scaffolding coupler are widely used in tubular systems and other scaffolding systems, it connect steel pipes with steel pipes or boards, girders, ladders, etc.

Standard: EN74/BS1139

manufacturing process:drop forged.pressed.casting.

Materials:Q235

Surface: Ele-galvanized, hot-dipped galvanzied

STYLE:British-style, Japanese-style, Korea-style, American-style, German-style.

| Technical Data for Coupler |            |           |                    |                          |           |          |
|----------------------------|------------|-----------|--------------------|--------------------------|-----------|----------|
| Name                       | Weight(kg) | Size(mm)  | Surrace            | manufacturing<br>process | Material  | Standard |
| Double coupler             | 0.98       | 48.3*48.3 | Electro-galvanzied | Drop Forged              | Q235 Stee | EN74     |
| Swivel coupler             | 1.15       | 48.3*48.3 | Electro-galvanzied | Drop Forged              | Q235 Stee | EN74     |
| Board retaining coupler    | 0.63       | 48.3      | Electro-galvanzied | Drop Forged              | Q235 Stee | IEN74    |
| Sleeve coupler             | 1.00       | 48.3*48.3 | Electro-galvanzied | Pressed                  |           |          |