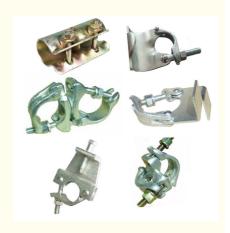

#### **Product Details**

Scaffolding coupler are widely used in tubular systems and other scaffolding systems, it connect steel pipes with steel pipes or boards, girders, ladders, etc.

Standard: EN74/BS1139

manufacturing process:drop forged.pressed.casting.

Materials:Q235

Surface: Ele-galvanized, hot-dipped galvanzied

STYLE:British-style, Japanese-style, Korea-style, American-style, German-style.

| Technical Data for Coupler |            |           |                    |                          |           |          |
|----------------------------|------------|-----------|--------------------|--------------------------|-----------|----------|
| Name                       | Weight(kg) | Size(mm)  | Surrace            | manufacturing<br>process | Material  | Standard |
| Double coupler             | 0.98       | 48.3*48.3 | Electro-galvanzied | Drop Forged              | Q235 Stee | EN74     |
| Swivel coupler             | 1.15       | 48.3*48.3 | Electro-galvanzied | Drop Forged              | Q235 Stee | EN74     |
| Board retaining coupler    | 0.63       | 48.3      | Electro-galvanzied | Drop Forged              | Q235 Stee | IEN74    |
| Sleeve coupler             | 1.00       | 48.3*48.3 | Electro-galvanzied | Pressed                  |           |          |