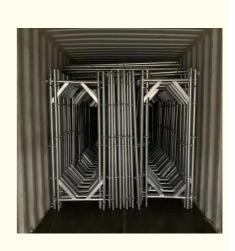

#### Frame System Scaffolding

Frame System Scaffolding is a reliable and versatile **h frame walk through scaffold system** designed for maximum safety, stability and load capacity. It is made of high quality steel and designed for easy installation. The frame system scaffolding is highly durable and provides high load capacity with superior stability. The frame system scaffolding is designed to ensure maximum safety and is tested to meet international safety standards. Its easy installation makes it an ideal choice for any construction project. With its reliable and versatile design, the frame system scaffolding is the perfect choice for any construction project.

#### **Applications:**

Bythai Frame System Scaffolding - BT04

Bythai Frame System Scaffolding is the perfect choice for contractors and homeowners looking for a lightweight, yet highly stable and flexible scaffolding solution. With its American Frame design, it provides a safe and efficient way to quickly walk through scaffolding construction sites. The BT04 model is made of metal pipes offering a customized size and great stability. It's also very easy to install, making it an ideal choice for any project.