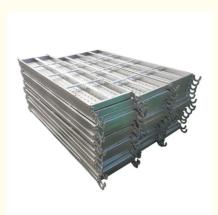

#### **Product Description:**

Scaffolding Plank: Supporting Board for Scaffolding

Scaffolding Plank is an essential component for scaffolding systems to provide support and stability. It is designed to support heavy load in construction sites, and comes with customized weight, thickness, length and standard design for different scaffolding needs. It is made of high-strength materials to ensure the safety and reliability.

The customized weight of Scaffolding Plank makes it suitable for different scaffolding requirements. It has a wide range of thickness from 4mm to 25mm to meet the scaffolding needs in different construction sites. With a customized length up to 6m, it is able to provide strong support and stability to the scaffolding system. Moreover, its standard design ensures the stability and reliability for different scaffolding needs.

Scaffolding Plank is an ideal choice for different construction needs. It is light-weight yet strong, able to provide reliable support and stability for different scaffolding systems. With customized weight, thickness, length and standard design, it is sure to meet the needs of different construction sites.