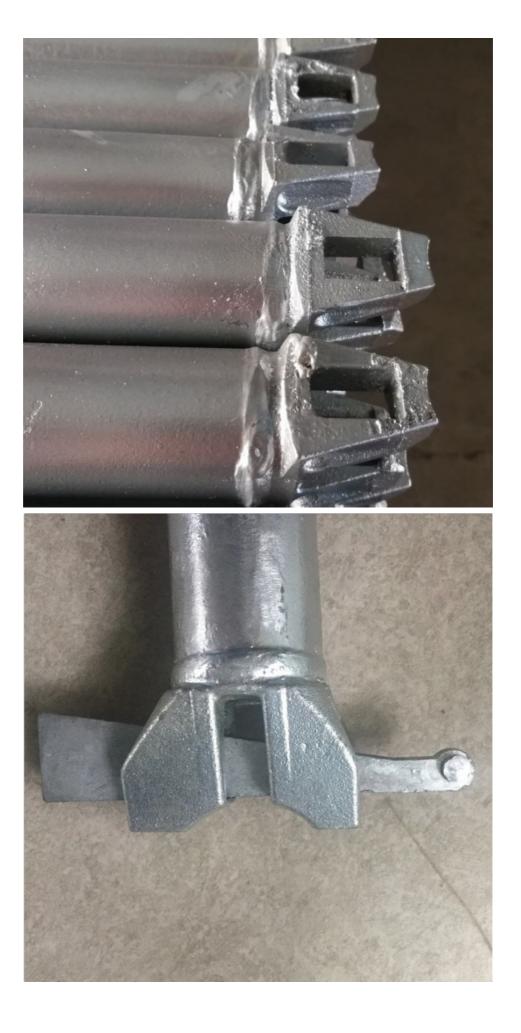

**Durable Steel Construction:** Choose high-strength Q355B or economical Q235 steel for exceptional strength and weight capacity to handle demanding construction loads.

**Seamless Ringlock Integration:** Designed for a perfect fit with most ringlock scaffolding systems utilizing a 48.3mm diameter standard.

**User-Friendly Design:** If applicable, mention features like pre-drilled holes or a user-friendly locking mechanism for ease of assembly.

Multiple Lengths: 0.73-3.07M to cater to diverse project needs.