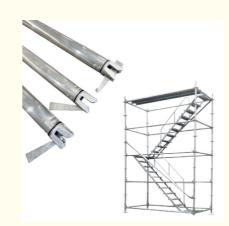

# Quick and Easy Assembly Q235 Steel Rosette Ringlock Scaffolding Ledger for Construction

## **Product Specification**

| • Features:             | High Strength, Durable                  |
|-------------------------|-----------------------------------------|
| • Flexibility:          | Easy To Adjust And Reposition           |
| Vertical Load Capacity: | ≥45KN                                   |
| Ledger Length:          | 0.73m-3.07m                             |
| Horizontal Adjustment:  | ≤±3°                                    |
| Ring Thickness:         | 10mm                                    |
| • Joints:               | Double-locking                          |
| Ledger Spacing:         | 0.5m                                    |
| Advantages:             | High Strength, Easy Assembly, Versatile |
| Materials:              | Q195, Q235, Q355B                       |
| • Warranty:             | 2 Years                                 |
| Max Height:             | ≤30m                                    |
|                         |                                         |

**Durable Steel Construction:** Choose high-strength Q355B or economical Q235 steel for exceptional strength and weight capacity to handle demanding construction loads.

**Seamless Ringlock Integration:** Designed for a perfect fit with most ringlock scaffolding systems utilizing a 48.3mm diameter standard.

**User-Friendly Design:** If applicable, mention features like pre-drilled holes or a user-friendly locking mechanism for ease of assembly.

Multiple Lengths: 0.73-3.07M to cater to diverse project needs.