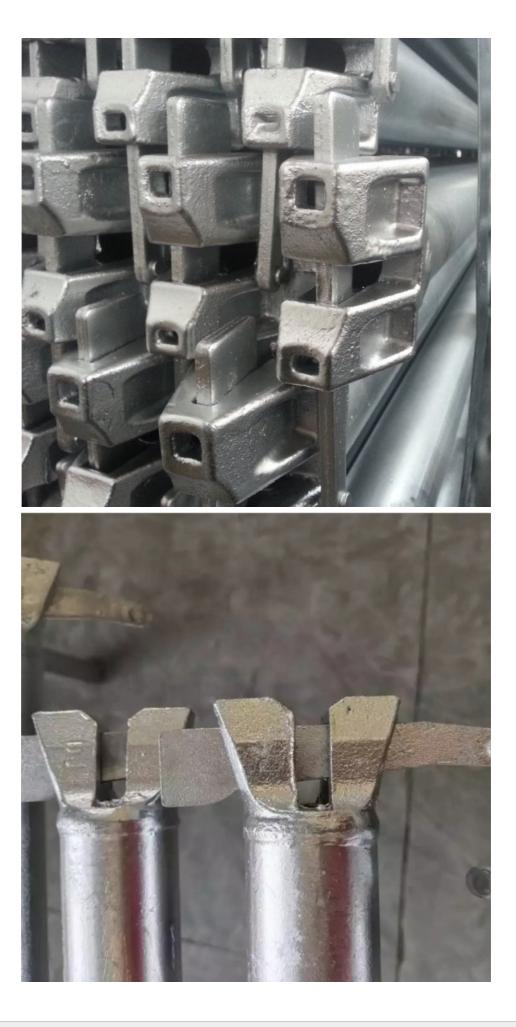

**Durable Steel Construction:** Choose high-strength Q355B or economical Q235 steel for exceptional strength and weight capacity to handle demanding construction loads.

**Seamless Ringlock Integration:** Designed for a perfect fit with most ringlock scaffolding systems utilizing a 48.3mm diameter standard.

**User-Friendly Design:** If applicable, mention features like pre-drilled holes or a user-friendly locking mechanism for ease of assembly.

Multiple Lengths: 0.73-3.07M to cater to diverse project needs.