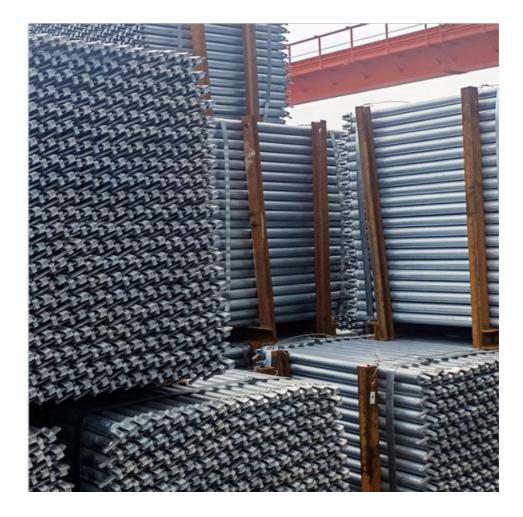

grade (Q355B or Q235) that best suits your project's requirements for strength and budget.

#### Specification:

| Specification | Thickness(mm) | Length(mm) | surface | Weight(kg) |
|---------------|---------------|------------|---------|------------|
| M48           | 3.0           | 600        | HDG     | 2.35       |
| M48           | 3.0           | 900        | HDG     | 3.23       |
| M48           | 3.0           | 1219       | HDG     | 4.17       |
| M48           | 3.0           | 1800       | HDG     | 5.88       |
| M48           | 3.0           | 1829       | HDG     | 5.95       |
| M48           | 3.0           | 2000       | DHG     | 6.45       |
| M48           | 3.0           | 2500       | HDG     | 7.88       |

#### **Details Pictures:**





Warehouse & Loading





#### Why Choose Us:

When choosing Bythai Scaffolding for your scaffolding needs, you benefit from over a decade of industry experience and specialized knowledge that streamlines communication and ensures efficient project execution. We offer customizable solutions tailored to meet your exact specifications, backed by our strict adherence to international, national, and local safety standards. Our commitment to safety is unwavering, guaranteeing compliance with all regulations for every scaffolding operation. Enjoy the advantage of factory-direct pricing with no additional service fees, providing cost-effective solutions without compromising on quality. Our dedication to superior customer service means you receive attentive support throughout your project, ensuring a seamless experience