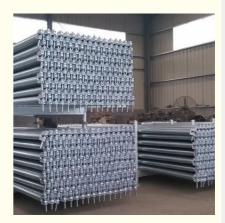

t And Reposition           |
| Vertical Load Capacity: | ≥45KN                                   |
| Ledger Length:          | 0.73m-3.07m                             |
| Horizontal Adjustment:  | ≤±3°                                    |
| Ring Thickness:         | 10mm                                    |
| • Joints:               | Double-locking                          |
| Ledger Spacing:         | 0.5m                                    |
| Advantages:             | High Strength, Easy Assembly, Versatile |
| Materials:              | Q195, Q235, Q355B                       |
| • Warranty:             | 2 Years                                 |
| Max Height:             | ≤30m                                    |
|                         |                                         |



# More Images









### Product Description

#### **Product Description**

Low-Maintenance Design: The weather-resistant materials and minimal components minimize the need for frequent upkeep, saving you time and resources on your projects.

**SGS Tests:** This ledger adheres to rigorous safety standards as certified by SGS, a world-leading inspection and certification body.

**Durable Steel Construction:** Choose high-strength Q355B or economical Q235 steel for exceptional strength and weight capacity to handle demanding construction loads.

**Seamless Ringlock Integration:** Designed for a perfect fit with most ringlock scaffolding systems utilizing a 48.3mm diameter standard.

**User-Friendly Design:** If applicable, mention features like pre-drilled holes or a user-friendly lockin