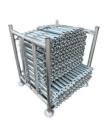

|
| Vertical Load Capacity: | ≥45KN                                   |
| Ledger Length:          | 0.73m-3.07m                             |
| Horizontal Adjustment:  | ≤±3°                                    |
| Ring Thickness:         | 10mm                                    |
| • Joints:               | Double-locking                          |
| Ledger Spacing:         | 0.5m                                    |
| Advantages:             | High Strength, Easy Assembly, Versatile |
| Materials:              | Q195, Q235, Q355B                       |
| • Warranty:             | 2 Years                                 |
| Max Height:             | ≤30m                                    |
|                         |                                         |



# More Images









### Product Description

#### **Product Description**

Low-Maintenance Design: The weather-resistant materials and minimal components minimize the need for frequent upkeep, saving you time and resources on your projects.

**SGS Tests:** This ledger adheres to rigorous safety standards as certified by SGS, a world-leading inspection and certification body.

**Durable Steel Construction:** Choose high-strength Q355B or economical Q235 steel for exceptional strength and weight capacity to handle demanding construction loads.

**Seamless Ringlock Integration:** Designed for a perfect fit with most ringlock scaffolding systems utilizing a 48.3mm diameter standard.

**User-Friendly Design:** If applicable, mention features like pre-drilled holes or a user-friendly locking mechanism for ease