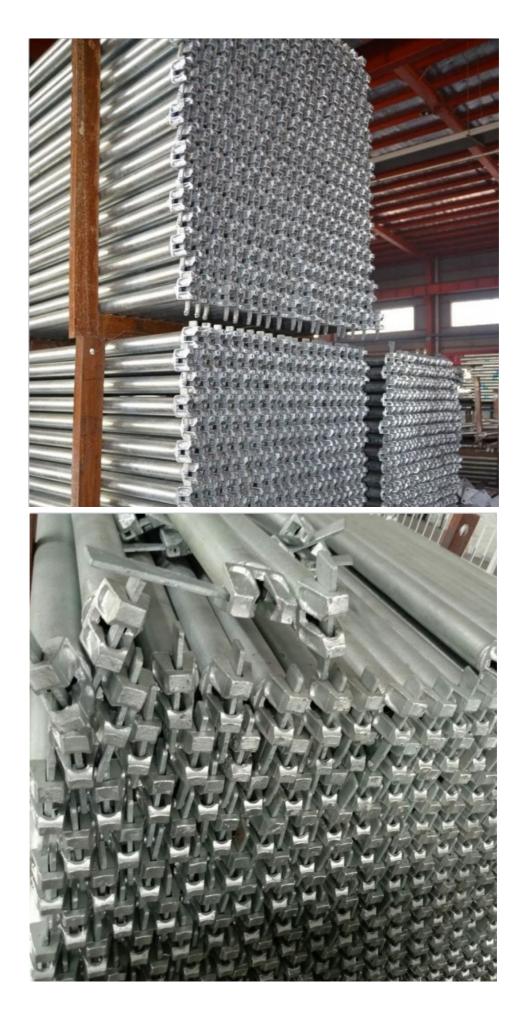

el grade (Q355B or Q235) that best suits your project's requirements for strength and budget.

#### Specification:

| Specification | Thickness(mm) | Length(mm) | surface | Weight(kg) |
|---------------|---------------|------------|---------|------------|
| M48           | 3.0           | 600        | HDG     | 2.35       |
| M48           | 3.0           | 900        | HDG     | 3.23       |
| M48           | 3.0           | 1219       | HDG     | 4.17       |
| M48           | 3.0           | 1800       | HDG     | 5.88       |
| M48           | 3.0           | 1829       | HDG     | 5.95       |
| M48           | 3.0           | 2000       | DHG     | 6.45       |
| M48           | 3.0           | 2500       | HDG     | 7.88       |

#### **Details Pictures:**





Warehouse & Loading





#### Why Choose Us:

When choosing Bythai Scaffolding for your scaffolding needs, you benefit from over a decade of industry experience and specialized knowledge that streamlines communication and ensures efficient project execution. We offer customizable solutions tailored to meet your exact specifications, backed by our strict adherence to international, national, and local safety standards. Our commitment to safety is unwavering, guaranteeing compliance with all regulations for every scaffolding operation. Enjoy the advantage of factory-direct pricing with no additional service fees, providing cost-effective solutions without compromising on quality. Our dedication to superior customer service means you receive attentive support throughout your project, ensuring a seamless experienc