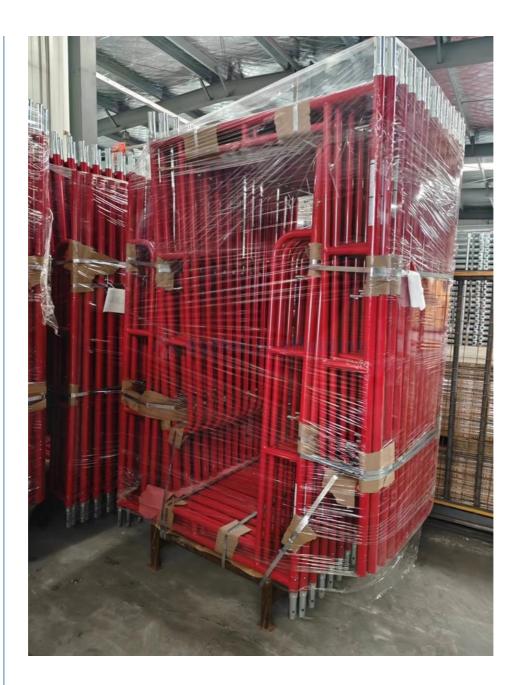

## **Product Specification**

· Packaging Details:

Features: Easy To Assemble And Disassemble

• Stability: High

• Surface Treatment: Powder Coating

• Safety: High

Durability: Long-lasting And Sturdy

Weight: LightweightLoad Capacity: 1000kgMaterial: Steel

Size: Various Sizes Available

• Component: Frame, Joint Pin, Base Plate, Screw Jack,

Etc.

• Easy Installation: Yes

• Usage: Indoor/Outdoor

## **Product Description:**

Custom HDG BilJax narrow ladder scaffold frame, designed for maximum flexibility in construction environments. Hot-dip galvanized for corrosion resistance, it is built to withstand harsh weather conditions, making it perfect for outdoor projects. The narrow ladder design allows for efficient use in tight spaces without compromising on safety. This customizable scaffold solution is ideal for contractors who need reliable and durable equipment for a wide range of construction applications.