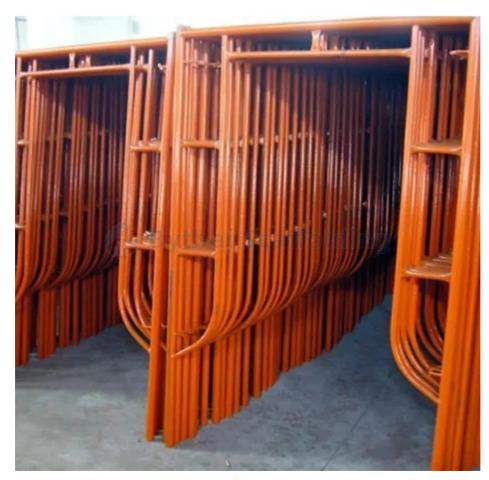

## **Product Description:**

Custom HDG BilJax narrow ladder scaffold frame, designed for maximum flexibility in construction environments. Hot-dip galvanized for corrosion resistance, it is built to withstand harsh weather conditions, making it perfect for outdoor projects. The narrow ladder design allows for efficient use in tight spaces without compromising on safety. This customizable scaffold solution is ideal for contractors who need reliable and durable equipment for a wide range of construction applications.

Features:

**Product Name:** Frame System Scaffolding **Surface Treatment:** Powder Coating

Reusability: Yes Safety: High Flexibility: High

Color: Steel, Painted Color

Ladder Frame: Yes, for Frame System Structuring