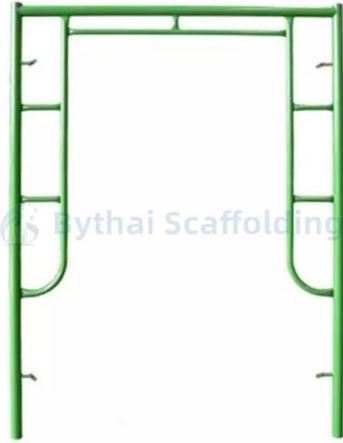

## **Technical Parameters:**

| name               | Size(W*H)            | Materials        | surface       |
|--------------------|----------------------|------------------|---------------|
| Walk Through Frame | 4'*5'7"(1219*1700mm) | Q195 /Q235/Q355B | Powder Coated |
|                    | 5'*6'4"(1524*1930mm) |                  |               |
|                    | 5'*4'(1524*1219mm)   |                  |               |
|                    | 5'*6'4"(1524*1930mm) |                  |               |
|                    | 5'*6'7"(1524*2007mm) |                  |               |

## **Applications:**

Bythai BT04 Frame System Scaffolding

Bythai BT04 Frame System Scaffolding is a perfect combination of h frame and ladder frame structures that offer an efficient and costeffective solution for construction projects. It features a high load-bearing capacity, high durability, excellent safety, and reusability. In addition, it is highly cost-effective, making it the perfect choice for applications such as scaffolding, formworks, and temporary structures. These features make Bythai BT04 Frame System Scaffolding the ideal choice for any construction project, as it ensures that the job is done efficiently, safely, and with minimal cost. The high load capacity, durability, and safety of the frame system make it ideal for any kind of scaffolding, formwork, or temporary structure, while the reusability ensures that the product can be used for multiple projects. Bythai BT04 Frame System Scaffolding is the ideal choice for any construction project due to its high load capacity, durability, safety, reusability, and cost-effectiveness. With this product, you can be sure that your construction project will be completed efficiently, safely, and cost-effectively.