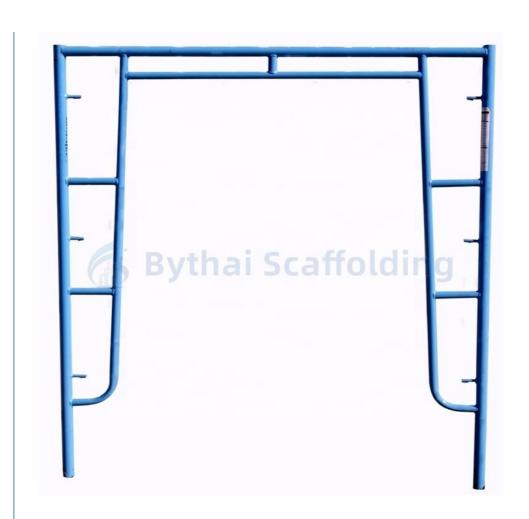

## **Product Description:**

Custom HDG BilJax narrow ladder scaffold frame, designed for maximum flexibility in construction environments. Hot-dip galvanized for corrosion resistance, it is built to withstand harsh weather conditions, making it perfect for outdoor projects. The narrow ladder design allows for efficient use in tight spaces without compromising on safety. This customizable scaffold solution is ideal for contractors who need reliable and durable equipment for a wide range of construction applications.

## **Applications:**

Bythai BT04 Frame System Scaffolding

Bythai BT04 Frame System Scaffolding is a perfect combination of h frame and ladder frame structures that offer an efficient and costeffective solution for construction projects. It features a high load-bearing capacity, high durability, excellent safety, and reusability. In addition, it is highly cost-effective, making it the perfect choice for applications such as scaffolding, formworks, and temporary structures. These features make Bythai BT04 Frame System Scaffolding the ideal choice for any construction project, as it ensures that the job is done efficiently, safely, and with minimal cost. The high load capacity, durability, and safety of the frame system make it ideal for any kind of scaffolding, formwork, or temporary structure, while the reusability ensures that the product can be used for multiple projects. Bythai BT04 Frame System Scaffolding is the ideal choice for any construction project due to its high load capacity, durability, safety, reusability, and cost-effectiveness. With this product, you can be sure that your construction project will be completed efficiently, safely, and cost-effectively.