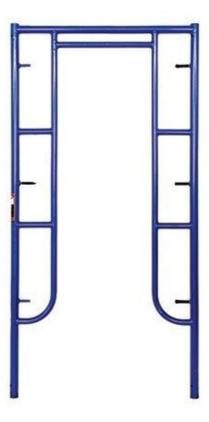

## **Technical Parameters:**

| name               | Size(W*H)            | Materials        | surface       |
|--------------------|----------------------|------------------|---------------|
| Walk Through Frame | 4'*5'7"(1219*1700mm) | Q195 /Q235/Q355B | Powder Coated |
|                    | 5'*6'4"(1524*1930mm) |                  |               |
|                    | 5'*4'(1524*1219mm)   |                  |               |
|                    | 5'*6'4"(1524*1930mm) |                  |               |
|                    | 5'*6'7"(1524*2007mm) |                  |               |

## **Applications:**

Bythai BT04 Frame System Scaffolding

Bythai BT04 Frame System Scaffolding is a perfect combination of h frame and ladder frame structures that offer an efficient and costeffective solution for construction projects. It features a high load-bearing capacity, high durability, excellent safety, and reusability. In addition, it is highly cost-effective, making it the perfect choice for applications such as scaffolding, formworks, and temporary structures. These features make Bythai BT04 Frame System Scaffolding the ideal choice for any construction project, as it ensures that the job is done efficiently, safely, and with minimal cost. The high load capacity, durability, and safety of the frame system make it ideal for any kind of scaffolding, formwork, or temporary structure, while the reusability ensures that the product can be used for multiple projects. Bythai BT04 Frame System Scaffolding is the ideal choice for any construction project due to its high load capacity, durability, safety, reusability, and cost-effectiveness. With this product, you can be sure that your construction project will be completed efficiently, safely, and cost-effectively.