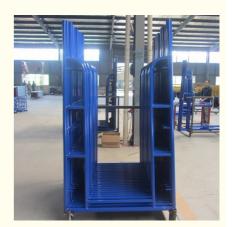

## **Product Description:**

Custom HDG BilJax narrow ladder scaffold frame, designed for maximum flexibility in construction environments. Hot-dip galvanized for corrosion resistance, it is built to withstand harsh weather conditions, making it perfect for outdoor projects. The narrow ladder design allows for efficient use in tight spaces without compromising on safety. This customizable scaffold solution is ideal for contractors who need reliable and durable equipment for a wide range of construction applications.

## **Applications:**

Bythai BT04 Frame System Scaffolding

Bythai BT04 Frame System Scaffolding is a perfect combination of h frame and ladder frame structures that offer an efficient and costeffective solution for construction projects. It features a high load-bearing capacity, high durability, excellent safety, and reusability. In addition, it is highly cost-effective, making it the perfect choice for applications such as scaffolding, formworks, and temporary structures. These features make Bythai BT04 Frame System Scaffolding the ideal choice for any construction project, as it ensures that the job is done efficiently, safely, and with minimal cost. The high load capacity, durability, and safety of the frame system make it ideal for any kind of scaffolding, formwork, or temporary structure, while the reusability ensures that the product can be used for multiple projects. Bythai BT04 Frame System Scaffolding is the ideal choice for any construction project due to its high load capacity, durability, safety, reusability, and cost-effectiveness. With this product, you can be sure that your construction project will be completed efficiently, safely, and cost-effectively.

#### **Customization:**

Bythai BT04 Scaffold Mobile Frame System

This scaffold mobile frame system is made from high-quality materials, offering you superior durability and stability. It is lightweight, making it easy to move and transport. It is also cost-effective and can be customized to fit your needs. The Bythai BT04 Scaffold System is an excellent walk-through scaffold system that provides maximum safety and efficiency.