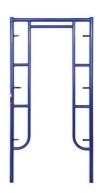

## **Product Description:**

Custom HDG BilJax narrow ladder scaffold frame, designed for maximum flexibility in construction environments. Hot-dip galvanized for corrosion resistance, it is built to withstand harsh weather conditions, making it perfect for outdoor projects. The narrow ladder design allows for efficient use in tight spaces without compromising on safety. This customizable scaffold solution is ideal for contractors who need reliable and durable equipment for a wide range of construction applications.

## **Applications:**

Bythai BT04 Frame System Scaffolding

Bythai BT04 Frame System Scaffolding is a perfect combination of h frame and ladder frame structures that offer an efficient and costeffective solution for construction projects. It features a high load-bearing capacity, high durability, excellent safety, and reusability. In addition, it is highly cost-effective, making it the perfect choice for applications such as scaffolding, formworks, and temporary structures. These features make Bythai BT04 Frame System Scaffolding the ideal choice for any construction project, as it ensures that the job is done efficiently, safely, and with minimal cost. The high load capacity, durability, and safety of the frame system make it ideal for any kind of scaffolding, formwork, or temporary structure, while the reusability ensures that the product can be used for multiple projects. Bythai BT04 Frame System Scaffolding is the ideal choice for any construction project due to its high load capacity, durability, safety, reusability, and cost-effectiveness. With this product, you can be sure that your construction project will be completed efficiently, safely, and cost-effectively.