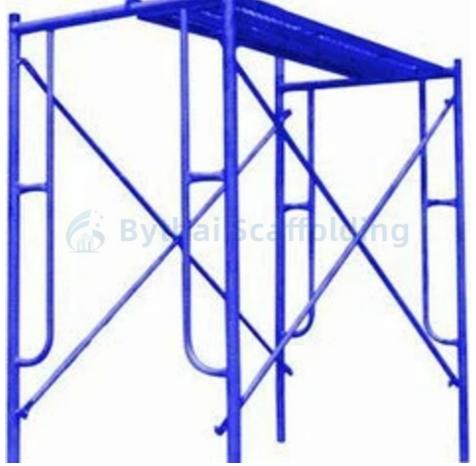

## **Product Description:**

Custom HDG BilJax narrow ladder scaffold frame, designed for maximum flexibility in construction environments. Hot-dip galvanized for corrosion resistance, it is built to withstand harsh weather conditions, making it perfect for outdoor projects. The narrow ladder design allows for efficient use in tight spaces without compromising on safety. This customizable scaffold solution is ideal for contractors who need reliable and durable equipment for a wide range of construction applications.

## **Applications:**

Bythai BT04 Frame System Scaffolding

Bythai BT04 Frame System Scaffolding is a perfect combination of h frame and ladder frame structures that offer an efficient and costeffective solution for construction projects. It features a high load-bearing capacity, high durability, excellent safety, and reusability. In addition, it is highly cost-effective, making it the perfect choice for applications such as scaffolding, formworks, and temporary structures. These features make Bythai BT04 Frame System Scaffolding the ideal choice for any construction project, as it ensures that the job is done efficiently, safely, and with minimal cost. The high load capacity, durability, and safety of the frame system make it ideal for any kind of scaffolding, formwork, or temporary structure, while the reusability ensures that the product can be used for multiple projects. Bythai BT04 Frame System Scaffolding is the ideal choice for any construction project due to its high load capacity, durability, safety, reusability, and cost-effectiveness. With this product, you can be sure that your construction project will be completed efficiently, safely, and cost-effectively.